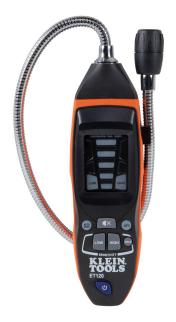

## Catalog No. ET120

## Combustible Gas Leak Detector

The ET120 is an easy-to-use tester that provides audible and visual alarms in the presence of methane, propane and other combustible gases at concentrations as low as 50 ppm, making it the perfect choice for HVAC professionals.